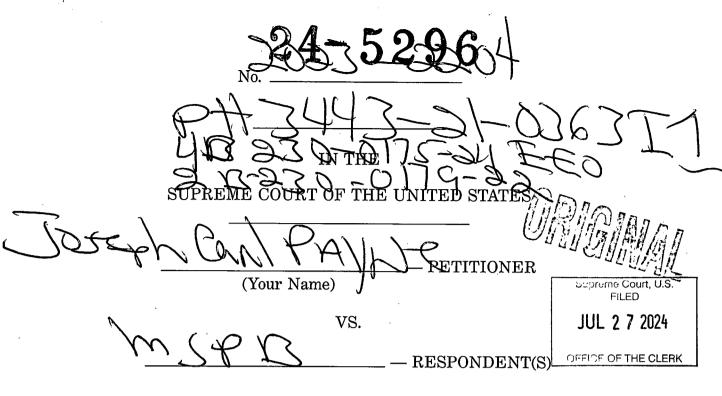

## MOTION FOR LEAVE TO PROCEED IN FORMA PAUPERIS

The petitioner asks leave to file the attached petition for a writ of certiorari without prepayment of costs and to proceed *in forma pauperis*.

Please check the appropriate boxes:

| $\square$ Petitioner has previously been granted leave to proceed in formathe following court(s):                            | a pauperis in |
|------------------------------------------------------------------------------------------------------------------------------|---------------|
|                                                                                                                              |               |
| ☐ Petitioner has <b>not</b> previously been granted leave to procee pauperis in any other court.                             | ed in forma   |
| ☐ Petitioner's affidavit or declaration in support of this motion is att                                                     | ached hereto. |
| ☐ Petitioner's affidavit or declaration is <b>not</b> attached because the appointed counsel in the current proceeding, and: | court below   |
| $\square$ The appointment was made under the following provision of law                                                      | w:            |
| □ a copy of the order of appointment is appended.                                                                            | , or          |
| (Signatur                                                                                                                    | RECEIVED      |
|                                                                                                                              | JUL 3 0 2024  |