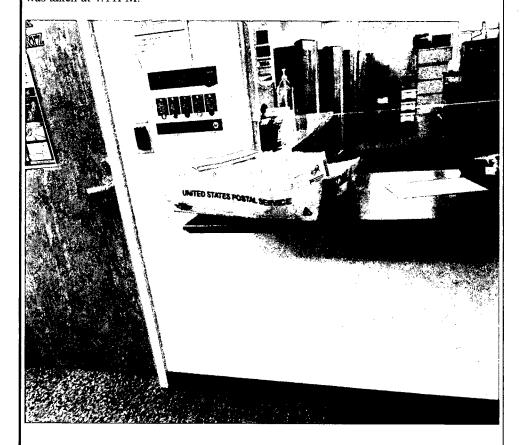

#### **Petitioners Findings:**

I visited multiple Boards of Elections and contacted commissioners and others involved in the counting process to attempt to observe and found a number of irregularities and concerns starting Primary election day July 7<sup>th</sup>. On July 9<sup>th</sup> I visited the Burlington County Board of Elections and witnessed a man in an unmarked vehicle without US Postal uniform attempting to deliver ballots to the Board of Elections. There was no one at the Board of Elections to receive the ballots as such we walked together to the 3<sup>rd</sup> floor of that building to the Burlington County Clerks office to see if they would be able to receive the ballots.

We were told no. These ballots were then loaded back into the gentleman's unmarked vehicle and he left. I hope these ballots were eventually received, and I would like to note the right most ballot was stamped July 8<sup>th</sup> a day after the Primary Election. This picture was taken at 4:11PM.