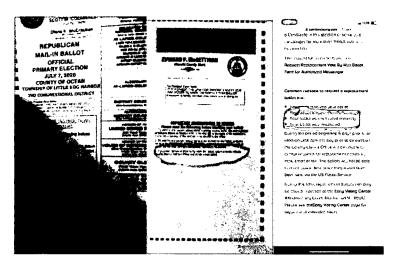

#### **Petitioners Findings:**

I visited multiple Boards of Elections and contacted commissioners and others involved in the counting process to attempt to observe and found a number of irregularities and concerns starting Primary election day July 7<sup>th</sup>. On July 9<sup>th</sup> I visited the Burlington County Board of Elections and witnessed a man in an unmarked vehicle without US Postal uniform attempting to deliver ballots to the Board of Elections. There was no one at the Board of Elections to receive the ballots as such we walked together to the 3<sup>rd</sup> floor of that building to the Burlington County Clerks office to see if they would be able to receive the ballots.

We were told no. These ballots were then loaded back into the gentleman's unmarked vehicle and he left. I hope these ballots were eventually received, and I would like to note the right most ballot was stamped July 8<sup>th</sup> a day after the Primary Election. This picture was taken at 4:11PM.